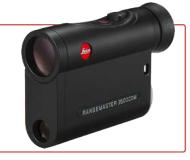

**SCHMIDT BENDER SALE SAVE UP TO \$1500** 

STARTS FROM ខសិបីបី 00

**VORTEX FURY HD 5000 GEN II** 10X42 LASER LRF301 **NO SALES TAX** 

LIST PRICE \$**1199**99

ISSUE DATE: SEP 1, 2020

LEICA 8X42 GEOVID HD-B 3000 RANGEFINDING BINOCULAR **SAVE \$950** 