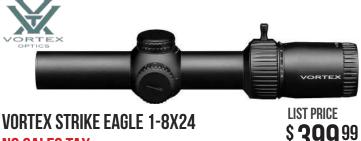

# **BEST SELLING LOW POWER** VARIABLE **OPTICS**

NIGHTFORCE NX8 1-8X24 F1 **SAVE UP TO \$220** 

NO SALES TAX - WE PAY YOUR TAXES!

**STARTS FROM** \$**1540**00

SHOWROOM DEMO AVAILABLE

**USE COUPON FREE2DAY** 