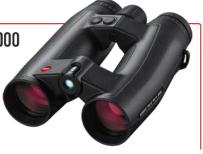

**SCHMIDT BENDER SALE SAVE UP TO \$1500** 

STARTS FROM ខសិបីបី 00

**VORTEX FURY HD 5000 GEN II** 10X42 LASER LRF301 **NO SALES TAX** 

LIST PRICE \$**1199**99

ISSUE DATE: SEP 1, 2020

LEICA 8X42 GEOVID HD-B 3000 RANGEFINDING BINOCULAR **SAVE \$950** 

LIST PRICE \$2949.00 \$199900